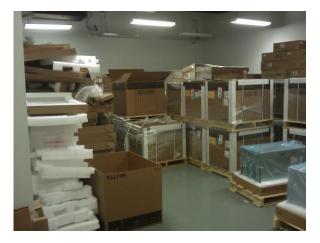

- Project Duration: 4 Weeks
- Onsite Duration: 2.5 weeks
- Integration Location State of the Art Colocation Facility
- Team consisted of up 16 resources
- 6 dumpsters and 2 large 30 foot bins

Over 600 sq feet of storage space, filled 3 times

Integration in process

Cage space area

880 IB cards, serial nbr's manually entered!

Software updates in process

Storage area

Team status meeting

Testing

Cage space